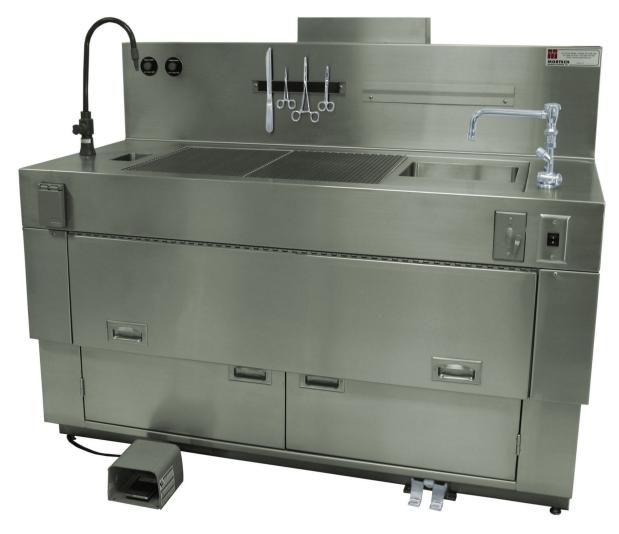

## **Elevating Countertop Grossing Station with Downdraft Ventilation**

Rating: Not Rated Yet **Price:** Variant price modifier:

Base price with tax:

Price with discount:

Salesprice with discount:

Sales price:

Sales price without tax:

Discount:

Tax amount:

Ask a question about this product

Manufacturer:

Description

- This grossing station comes standard with all required features for any grossing procedure.
- All stainless steel construction of the entire work area and all exterior closure panels.
- Height adjustment via electro hydraulic mechanism.