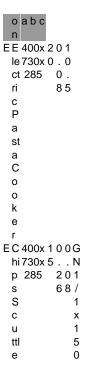

## **ELECTRIC PASTA COOKER**

- Thermostatic control.
- Stainless steel baskets.
- Water filling tap.
- Discharge valve.
- Overflow drainage system.
- Easy to clean and hygienic.
- Stainless steel body.

## **CHIPS SCUTTLE**

- Operates in order to keep fries warm and drain oil.
- Infrared ceramic heater.
- Special form on the container, provides maximum efficiency in order to drain oil.
- Easy to clean and hygienic.
- Stainless steel body.