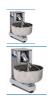

## MHY.05-MHY.06

- Motor Power:0.75 Kw 1400 rpm  $\,$  / 220 V-380 V
- Bowl dimension(diameter/depth): 600 mm/290 mm
- Stainless steel bowl and dough mixer arm. MHY.07-MHY.08
- Motor Power:1.10 Kw 1400 rpm / 220 V-380 V
- Bowl dimension(diameter/depth): 750 mm/350 mm
- Stainless steel bowl and dough mixer arm.