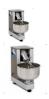

## MHY.01-02

- Motor Power: 0.55 Kw 1400 rpm / 220 V-380 V
- Bowl dimension(diameter/depth): 430 mm/255 mm.
- Stainless steel bowl and dough mixer arm.
- Motor Power.0.55 Kw 1400 rpm / 220 V-380 V
- Bowl dimension(diameter/depth): 500 mm/270 mm.
- Stainless steel bowl and dough mixer arm.