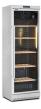

## **D 372 WIC ST PREMIUM**

Rating: Not Rated Yet

Price:

Variant price modifier:

Base price with tax:

Price with discount:

Salesprice with discount:

Sales price:

## **MAIN CHARACTERISTICS**

- Special design grab handle
- INOX look body
- Fan assisted cooling
- Digital thermometer
- Carbon filter
- Adjustable thermostat
- o 5 wooden shelves
- 1 wire gravity shelf

## **TECHNICAL INFORMATION**

• Gross Capac.

372liters

• Width

|                                            | 595mm       |
|--------------------------------------------|-------------|
| •                                          | Height      |
|                                            | 1856mm      |
| •                                          | Depth       |
|                                            | 640mm       |
| •                                          | Net Weight  |
|                                            | 67kg        |
| •                                          | Voltage     |
|                                            | 220V        |
| •                                          | Temp. Range |
|                                            | 7 to 20°C   |
|                                            |             |
|                                            |             |
| Review                                     | vs.         |
| There are yet no reviews for this product. |             |
|                                            |             |
|                                            |             |
|                                            |             |
|                                            |             |
|                                            |             |
|                                            |             |
|                                            |             |
|                                            |             |
|                                            |             |