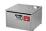

# EMP.CKP.01

- Total power:0.60 Kw 220 V
- Ultraviolet lamp power : 8 W
- 3 Kg tank capacity for polisher material.
- 3000 Piece/Hour polishing capacity.
- Stainless steel body.