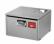

## EMP.CKP.02

- Total power:0.80 Kw 220 V
- Ultraviolet lamp power : 8 W
- 5 Kg tank capacity for polisher material.
- 7000 Piece/Hour polishing capacity.
- Stainless steel body.

1 / 2

```
EC560x503
 u 550x 0 . 0
tl 410 10
e 20
 у
Р
 ol
 is
 h
 е
EC 660x 8 0 7
 u 650x 2 . 0
 tl 700 30
            0
 е
 r
 у
Р
 ol
 is
 h
 е
```