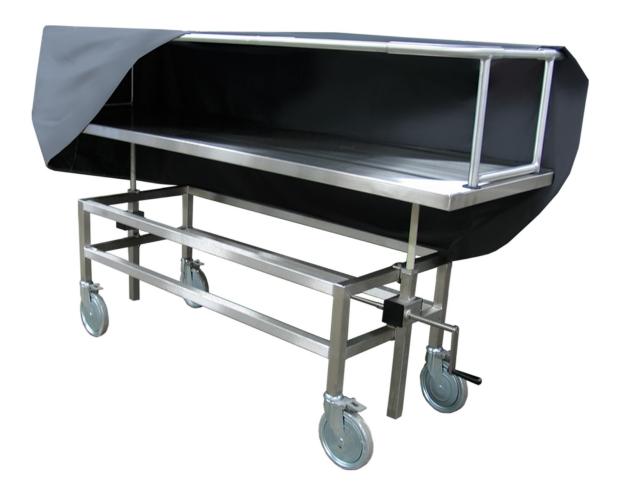

## **Covered Cadaver Carrier**

Rating: Not Rated Yet

Price:

Variant price modifier:

Base price with tax:

Price with discount:

Salesprice with discount:

Sales price:

## Description

The unit allows for a concealed removal/transport of a deceased patient from the hospital room to the morgue. The carrier gives the illusion of being a standard empty gurney while hiding the cadaver beneath a specially fabricated top cover. The unit features stainless steel construction and adjustable elevation via hand crank mechanism.