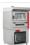

### **COMBI OVEN SMALL MODEL**

- 10,5 Kw total power.
- Tray capacity for convection oven ; 4 trays of 400x600 mm
- Tray capacity for pizza oven; 1 tray of 400x600 mm
- Pizza capacity:5 pieces Ø 250 mm
- Thermostatic electronic heating control setting.
- Digital controlled cooking time and temperature.
- Dual direction fan provides homogenous heat distrubiton.
- Silicon sealed tempered glass.

- Manuel steamer.
- Switch system on the door.
- Digital interior temperature indicator.
- Adjustable top and bottom heating output.
- Stainless steel body.