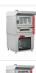

#### **COMBI OVEN BIG MODEL**

- 12 Kw total power.
- Tray capacity for convection oven ; 4 trays of  $400x600 \ \text{mm}$
- Tray capacity for pizza oven; 2 tray of 400x600 mm
- Pizza capacity: 7 pieces Ø 250 mm
- Thermostatic electronic heating control setting.
- Digital controlled cooking time and temperature.
- Dual direction fan provides homogenous heat distrubiton
- Silicon sealed tempered glass.
- Manuel steamer.
- Switch system on the door.
- Digital interior temperature indicator.
- Adjustable top and bottom heating output.
- Stainless steel body.