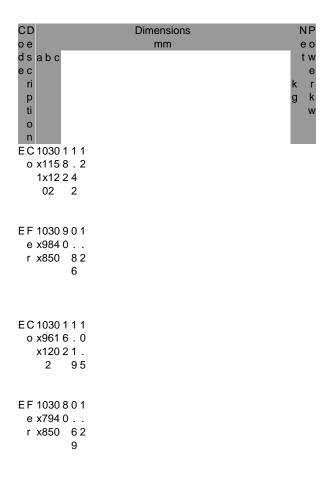

#### **COMBI OVEN BIG MODEL**

- 12 Kw total power.
- Tray capacity for convection oven ; 4 trays of  $400x600 \ \text{mm}$
- Tray capacity for pizza oven; 2 tray of 400x600 mm
- Pizza capacity: 7 pieces Ø 250 mm
- Thermostatic electronic heating control setting.
- Digital controlled cooking time and temperature.
- Dual direction fan provides homogenous heat distrubiton
- Silicon sealed tempered glass.
- Manuel steamer.
- Switch system on the door.
- Digital interior temperature indicator.
- Adjustable top and bottom heating output.
- Stainless steel body.

### **COMBI OVEN SMALL MODEL**

- 10,5 Kw total power.
- Tray capacity for convection oven ; 4 trays of 400x600 mm
- Tray capacity for pizza oven; 1 tray of 400x600 mm
- Pizza capacity:5 pieces Ø 250 mm
- Thermostatic electronic heating control setting.
- Digital controlled cooking time and temperature.
- Dual direction fan provides homogenous heat distrubiton.
- Silicon sealed tempered glass.