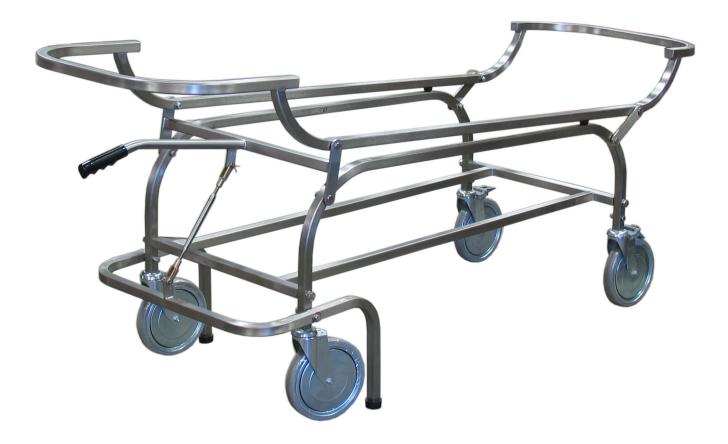

## Ask a question about this product

Manufacturer:

Description

- Designed to lay flat for dressing procedures and/or tilt for embalming procedures.
- A handle is provided that when lifted tilts the platform and automatically engages the positive locking brake-leg mechanism.
- The subframe shape permits the simple lifting on or off of the operating platform, no mechanical fastening devices are required.
- Allows for easy access and removal of the tray with a cadaver lift.