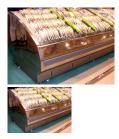

## Ask a question about this product

Manufacturer:

Description  ${\bf N}$  :

- Lengths (mm): 1875, 2000, 2500, 3000, 3750
- Depth (mm): 1200, 1300, 1400, 1500
- Heights (mm): 1000, 1100, 1200, 1300
- Working Temp: Non-Rrigerated
- Display and Sale: Fish
- Wide and Long Product Arrangement Surface Maximum Display Effect
- Easy to Maintain and equipped with Odor Backflow Prevention Device
- Stainless Steel Display Surface prevents Rust
- Rotating Wheels attached for Greater Portability