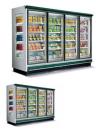

## Ask a question about this product

Manufacturer:

Description Brema5 :

• Excellent & spacious display space at front and European style suitable for the store interior

- Ergonomic Design
- Superb Display Effect provided by Curved Display Window
- Easy Installation and Maintenance
- MICOM CONTROL for stable temperature conditions of commodities
- · Easy control & management system of whole store through central controller (optional)