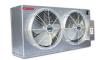

## Description Box Type:

- \*FEATURE
- Slim type.

Efficiency increase by using 3/8" copper tube.

Small, light type.

- Attach anti-over hear temp. switch
- Small warehouse type.
- Power supply of motor is 1PH 220V and 3PH 220V/380V 60Hz usage.
- Defrost heater of h.m-type is selection type.All production is variable due to development with a notice.