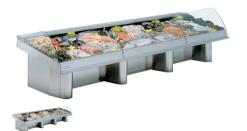

## Description

Refrigerated fish counter for the display and sale of ichthyic products. Tank entirely made of stainless steel AISI 316 specific for salty ambient. Tank components electrically welded for a perfect water seal. Cool plate evaporator by means of cupper tubes running under the display steel plate. Ellipsoidal stainless steel legs accessible for inspection. Drainages with protection net for daily tank washing. Front tempered curved or straight glasses.