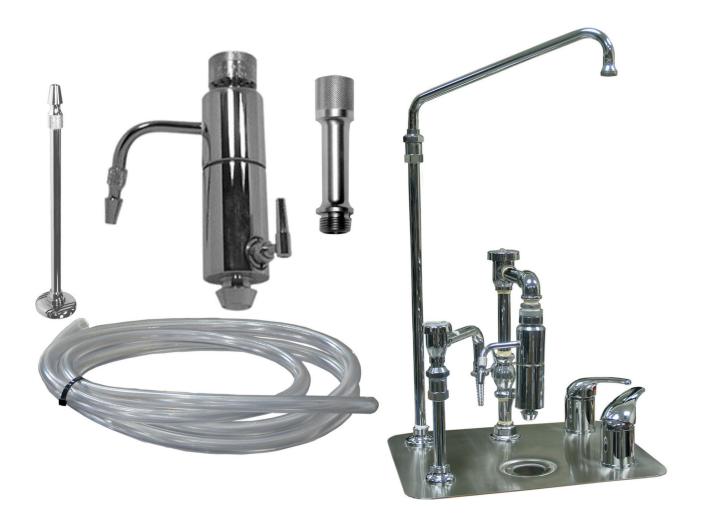

#### • Tall Filler Spout for Embalming Machine

The tall faucet is designed for your embalming machine to fit under the spout. By using the master mixing valve, you can supply the desired temperature to the tank of your machine. The spout is easily turned out of the way when not in use.

# Master Mixing Valves

Water temperature to the table rinse and tall faucet are easily controlled with the master mixing valves. Simply adjust lever until the desired temperature is achieved.

# Easy Installation

The entire unit is pre-assembled and pre plumbed for easy installation. Simply drop into the cutout in your countertop and connect the utility lines. THe base plate is fabricated of heavy gauge stainless steel. Will install in counters as shallow as 18in/45cm deep.