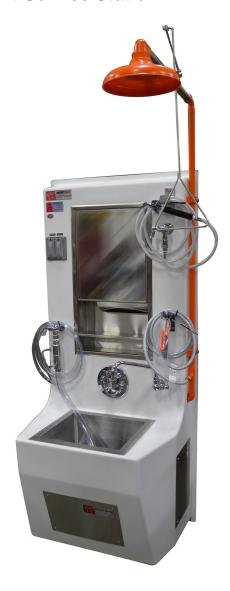

## Description

Manufacturer:

- Fabricated of fiberglass with a stainless steel sink.
- Open stainless steel shelving designed for storage of chemical bottles.
- All plumbing and electrical hook-ups designed for easy installation.
  .75hp waste disposal unit.
- Completely equipped with all the best quality chrome and stainless steel fixtures.