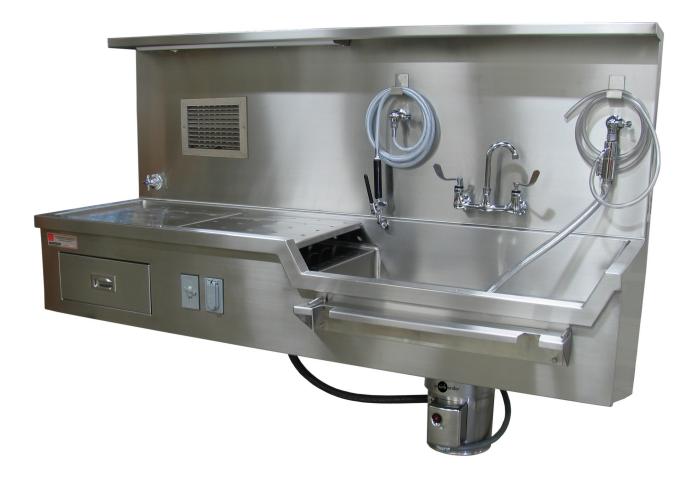

## Description

- Large single-compartment sink with rapid and positive drainage.
- Cart-to-sink locking mechanism with slide latch which can be accessed from either side of the carrier.
- Full length specimen shelf (12in/30cm wide x "length of unit").
- All stainless steel construction with heliarc welded seams and joints, ground and polished to a smooth finish.
- Large radii on all inside corners for easy cleaning and required sanitation.
- Plumbing and electrical lines are factory installed and require only minimum installation.