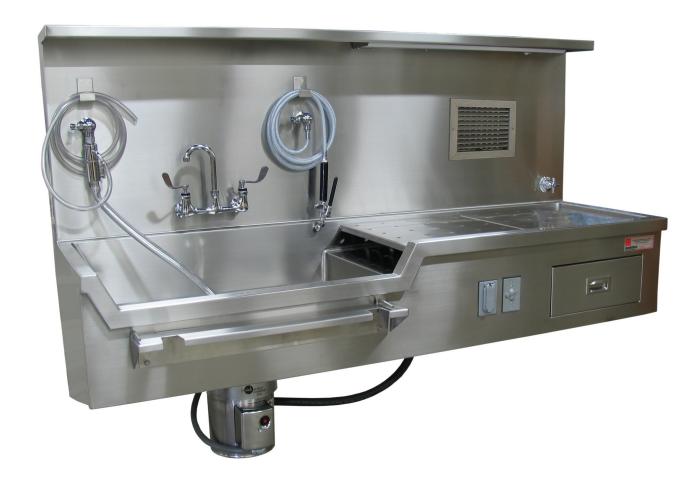

## Description

- Large single-compartment sink with rapid and positive draining.
- Cart-to-sink locking mechanism with slide latch which can be accessed from either side of the carrier.
- Full length specimen shelf (12in/30cm wide x "length of unit").
- All stainless steel construction with heliarc welded seams and joints, ground and polished to a smooth finish.
- Large radii on all inside corners for easy cleaning and required sanitation.
- Plumbing and electrical lines are factory installed and require only minimum installation.