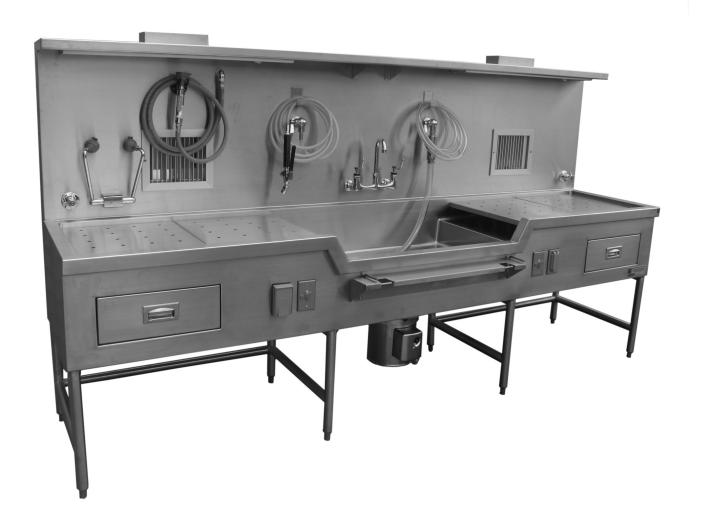

## Description

- Large single-compartment sink with rapid and positive drainage.
- Cart-to-sink locking mechanism with slide latch which can be accessed from either side of the carrier.
- Full length specimen shelf (12in/30cm wide x "length of unit").
- All stainless steel construction with heliarc welded seams and joints, ground and polished to a smooth finish.
- Large radii on all inside corners for easy cleaning and required sanitation.
- Plumbing and electrical lines are factory installed and require only minimum installation.