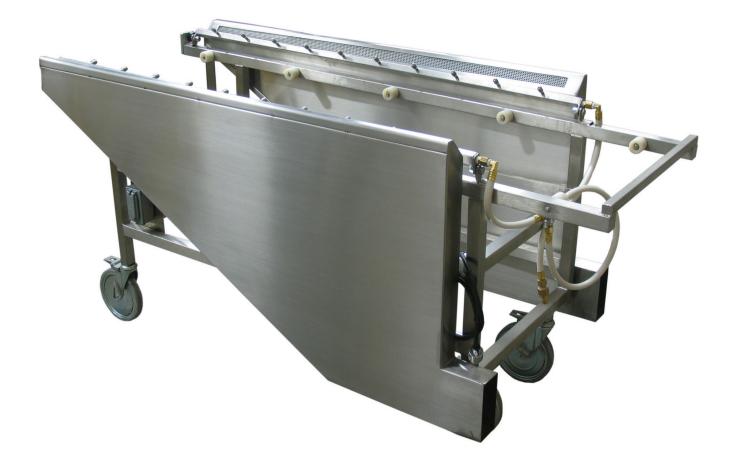

## Ask a question about this product

Manufacturer:

Description

- Table is designed as an integral part of the embalming process and for cadaver handling.
- Equipped with rollers that allow for easy loading and unloading of cadavers.
- 3in/5cm permanent slope designed to assist in drainage.
- Fabricated from square, 304 stainless steel tubing 1.5in/3cm .12 thickness.
- Stainless steel has a grained finish and all welds match adjoining surfaces.
- Easy quick connections for electrical and water rinse assembly.