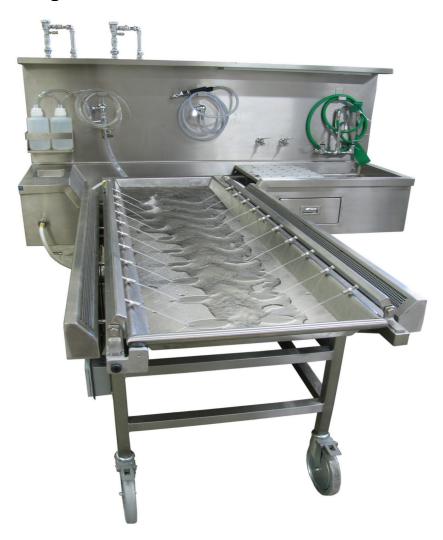

## Description

- Vent system for connection to embalming tables.
- Exhaust duct at top of station for exterior connection to building ventilation system.
- Quick connect plumbing and electrical for connection to embalming tables.
- Large single-compartment sink with rapid and positive drainage.
- Cart-to-sink locking mechanism with slide latch which can be accessed from either side of the carrier.
- Full length specimen shelf (12in/30cm wide x "length of unit").
- · All stainless steel construction with heliarc welded seams and joints, ground and polished to a smooth finish.
- Large radii on all inside corners for easy cleaning and required sanitation.
- Plumbing and electrical lines are factory installed and require only minimum installation.