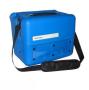

## **Vaccine Transport Box RCW 4**

Rating: Not Rated Yet **Price:** 

Variant price modifier:

Base price with tax:

Price with discount:

Salesprice with discount:

Sales price:

Sales price without tax:

## **Additional Information**

External dimensions (H x W x D) (mm)
Inside dimensions (HxWxD) (mm)
Weight empty (kg)
Weight fully loaded (kg)
Vaccine storage capacity (I)
Cold life +43°C (h)
WHO specifications

301x363x287 186x260x156

3.3 7.6 3 25.7

E4 /VC.2

Reviews

There are yet no reviews for this product.

2 / 2