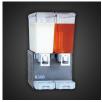

## **USAM 20 + 20 binary lemonade buttermilk machine**

Rating: Not Rated Yet

Price:

Variant price modifier:

Base price with tax:

Price with discount:

Salesprice with discount:

Sales price:

## **TECHNICIAL SPECIFICATIONS**

|      | 4 (30 ° C            |
|------|----------------------|
|      | / 55% RH)            |
|      | R134a                |
| [L]  | 40/42                |
|      |                      |
| [M   | 460 x 580            |
| m]   | x 780                |
|      |                      |
| [M   | 360 x 500            |
| m]   | x 705                |
|      |                      |
| [°   | +5 + 10              |
|      |                      |
| [Kg] | 33/35                |
|      |                      |
| [V / | 230/50               |
| Hz]  |                      |
|      | [L] [M m] [M C] [Kg] |