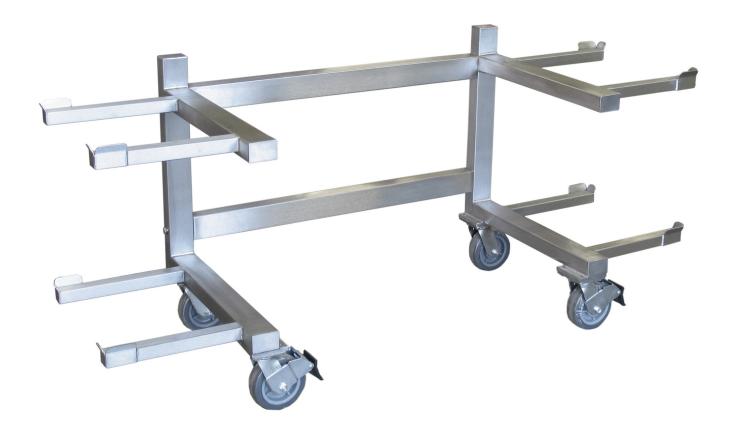

## **Two Tier Storage Carrier (7020-26)**

Rating: Not Rated Yet

Price:

Variant price modifier:

Base price with tax:

Price with discount:

Salesprice with discount:

Sales price:

## Description

- Shaped to fit our standard stainless steel <u>T3626</u> body trays.
- Designed to double your storage.
- Allows you to move freely around your facility.
- Ideal for temporary roll-in storage refrigeration units: 1036-R102 1036-R103 1036-R107 1036-R110