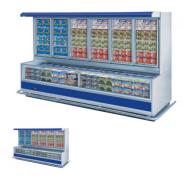

## Description

Low temperature combined wall counter, well suitable for meat/poultry of frozen food/ice cream (self-service); upper section for frozen food/ice cream (self-selection). Tasmania is also available with sliding glass covers for the well: this allow to achieve a significant energy saving.