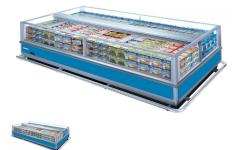

## Description

Wide double well island suitable for the display and sale of pre-packed meat and poultry (M1) or frozen food (L1). Sumatra can be set at different depths to suit different products load. Available with a single central vertical evaporator or in alternative with two evaporators on the wells in order to satisfy all possible