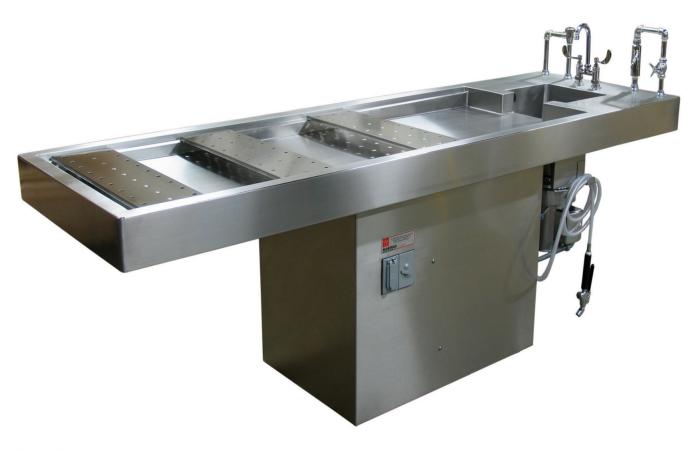

## **Stationary Pedestal Autopsy Table**

Rating: Not Rated Yet

Price:

Variant price modifier:

Base price with tax:

Price with discount:

Salesprice with discount:

Sales price:

## Description

- All type 304 stainless steel construction with a No. 4 finish.
- Heliarc-welded seams and joints, ground and polished to match adjoining surfaces.
- Radii on all inside and outside corners for easy cleaning.
- Plumbing and electrical lines factory installed and require only single point connection at the project location.
- Backflow protection for all plumbing fixtures to prevent backflow of contaminated water.