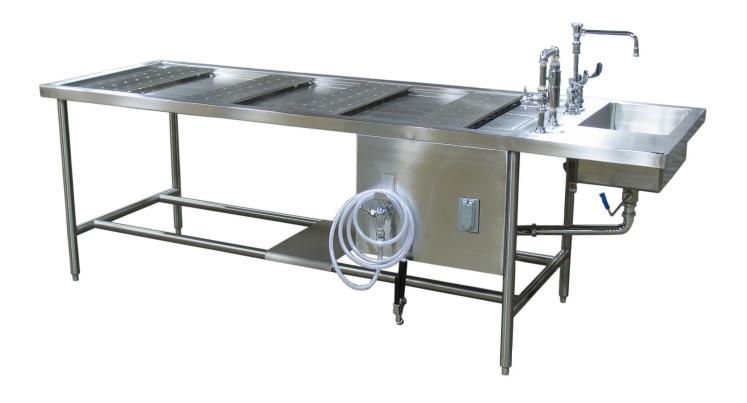

## **Standard Autopsy Table**

Rating: Not Rated Yet

Price:

Variant price modifier:

Base price with tax:

Price with discount:

Salesprice with discount:

Sales price:

## Description

- All type 304 stainless steel construction with a polished No. 4 finish.
- Heliarc-welded seams and joints, ground and polished to match adjoining surfaces.
- Radii on all inside and outside corners for easy cleaning.
- Removable lower shelf.
- Stainless steel leg assembly with adjustable leveling feet.
- Plumbing and electrical lines factory installed and require only single point connection at the project location.