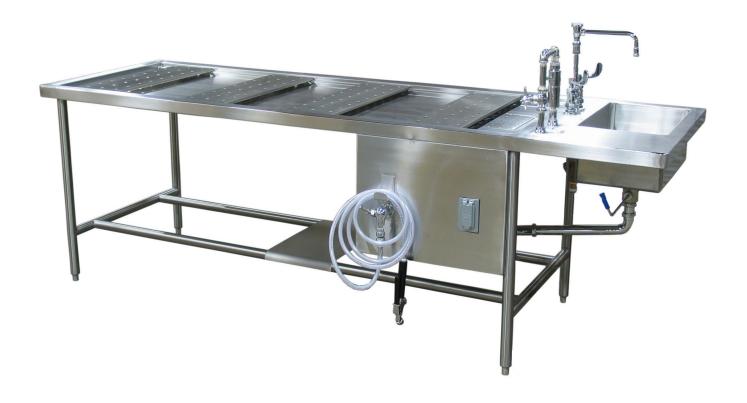

## Description

- All type 304 stainless steel construction with a polished No. 4 finish.
- Heliarc-welded seams and joints, ground and polished to match adjoining surfaces.
- Radii on all inside and outside corners for easy cleaning.
- Removable lower shelf.
- Stainless steel leg assembly with adjustable leveling feet.
- Plumbing and electrical lines factory installed and require only single point connection at the project location.