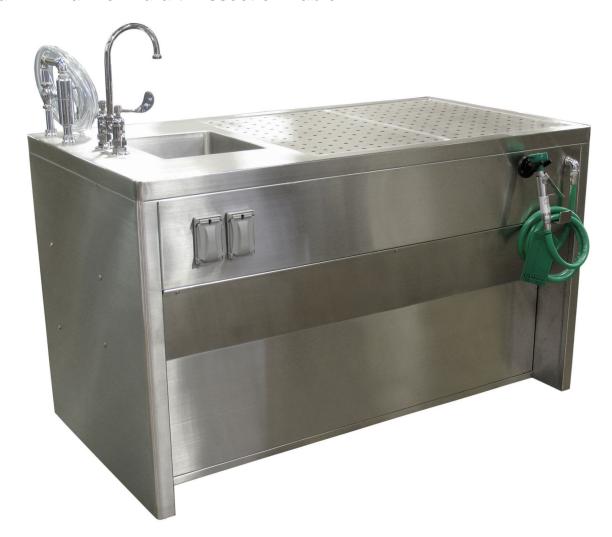

## **Small Animal Downdraft Dissection Table**

Rating: Not Rated Yet

Price:

Variant price modifier:

Base price with tax:

Price with discount:

Salesprice with discount:

Sales price:

## Description

- Type 304 stainless steel construction. Heliarc-welded seams and joints, ground and polished to match adjoining surfaces.
  Radii on all inside and outside corners for easy cleaning.