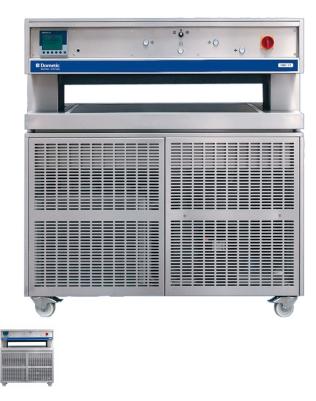

## **Shock Freezer MBF 21**

Rating: Not Rated Yet

Price:

Variant price modifier:

Base price with tax:

Price with discount:

Salesprice with discount:

Sales price:

## **Additional Information**

External dimensions (H x W x D) (mm)

Operating surface (W x D) (mm)

Number of plasma bags (450 ml)

Net weight (kg)

Voltage (V)

Frequency (Hz)

Power (W)

Energy consumption/ freezing cycle (Kwh/24h)

Refrigerant type R507
Climate class N (+16°C < +32°C)

1600 x 1470 x 770

970 x 620 21

400 3~400

50 3000

6