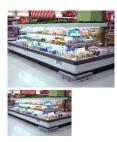

Tax amount:

Ask a question about this product

Manufacturer:

Description H1500 :

- 1C: Single air curtain.
- 2C: Double air curtain.
- Front panel: H550 mm.
- Lengths (mm): 1875-2500-3750
- Depth (mm): 1097-970
- Heights (mm): 1100-1300-1500
- Display and Sale:deli meats, dairy products, fruit and vegetables and meat.
- Optimized Refrigeration provided by Dual Air-Curtain
- Wide and High Product Display Area
- Easy to Maintain and equipped with Odor Backflow Prevention Device
- Equipped with Wide Glass for improved Surface Visibility
- High-Impact Resistant Dual Bumpers