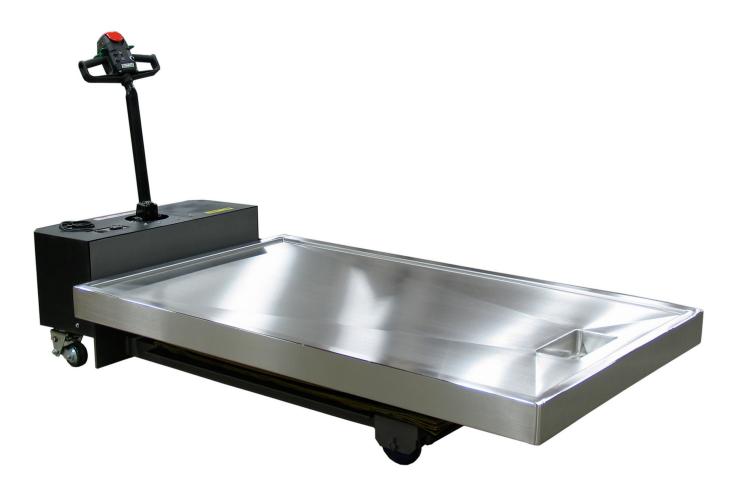

## Description

- Table is designed for use as a large animal necropsy table.
- All heavy gauge stainless steel construction.
- Inner frame support is fabricated from heavy gauge stainless steel tubing.
- The tabletop and inner frame support are attached to an electrically powered hydraulic scissor lift.
- Accordion style bellows surround the scissor lift allowing for complete wash down of the unit.