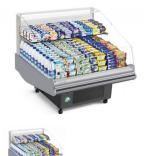

## Description

Vertical, plug-in positive temperature multideck unit suitable for the display and sale of dairy products, delicatessen, fruit and vegetables, meat and poultry. The perfect solution to customize display space practically, with a guarantee of significant energy saving. The cabinet is equipped with double glazed hinged doors and uses R290 refrigerant instead of traditional HFC, in order to give better performances, reducing electrical consumptions and CO2emissions.