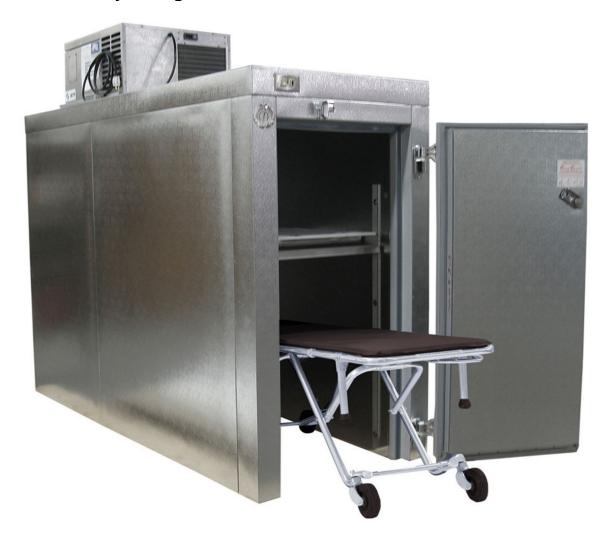

## **Roll-in Two Body Refrigerator**

Rating: Not Rated Yet

Price:

Variant price modifier:

Base price with tax:

Price with discount:

Salesprice with discount:

Sales price:

## Description

- Drop in self-contained refrigeration system with digital thermometer and easy to adjust temperature controller.
- Heavy-duty chrome plated hardware for long lasting use.
  Unit ships fully assembled; simply plug unit into an outlet and the unit is operational.
- 38°Fahrenheit / 3.3°Celsius.
- Condenser is ~115V/60Hz/1Ph.