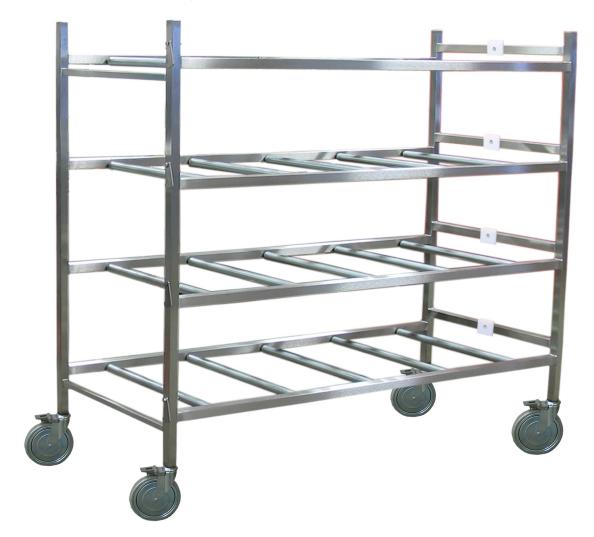

## Portable Cremation Storage Rack with Full Rollers

Rating: Not Rated Yet **Price:** Variant price modifier:

Base price with tax:

Price with discount:

Salesprice with discount:

Sales price:

Sales price without tax:

## Ask a question about this product

Manufacturer:

Description

- Ideal for a variety of cadaver storage applications.
- More compact than conventional cantilever storage units, allowing for greater storage capacity without increasing space.
- Designed to be easily loaded and unloaded by a single person with our <u>M601</u> roller pallet assembly which fastens to any of our cadaver lifts such as the <u>M690</u>.
- Fabricated from .120 thick stainless steel.