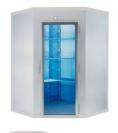

## Description

This cold room is suitable for the optimisation of corner spaces in big kitchens, food and flower shops. The short side of Penta is 790 mm only and it has been studied to meet the depth of refrigerated working tables, wall cabinets and others. Penta is supplied with a blind door, glass doors are also available upon request. Penta can be supplied with a condensing unit at positive or negative temperatures. The internal space is fully useable, upon request it can be fitted with shelving, ceiling steel frames or hanging wall bars.