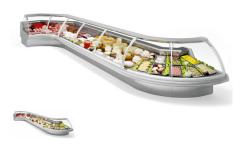

## Description

The Patmos counter offers excellent quality and appearance levels that respond to customer needs; Ensures excellent visibility of the products on display. An ideal solution for small, medium and large stores, thanks to the choice of open and closed corners.