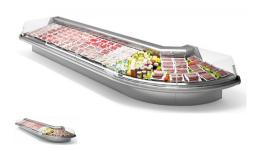

## Description

This typical Self service counter is distinguished for wide visibility of products, but especially for easy access to products. Thanks to its wide range which includes opened and closed corners, it is certainly an ideal solution for any type of store.