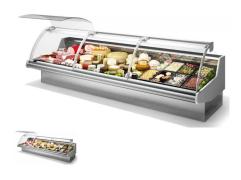

## Description

Serve over counter with double curved glass suited for furnishing small and medium sized surface areas with ease. Specifically designed for the display and sale of meat, cold cuts, dairy products and gastronomy items. The range includes a wide selection of solutions.