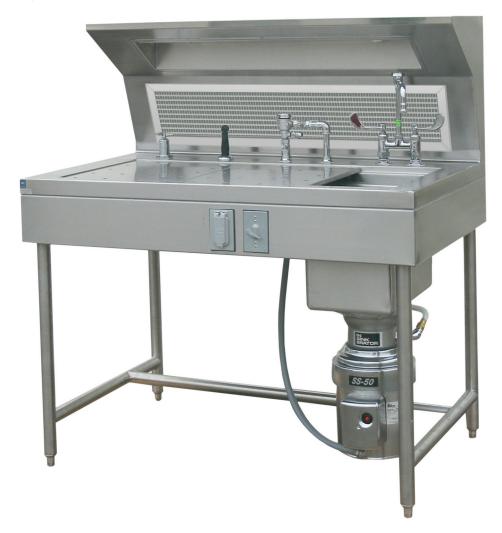

## **Pathology Workstation with Rear Exhaust**

Rating: Not Rated Yet

Price:

Variant price modifier:

Base price with tax:

Price with discount:

Salesprice with discount:

Sales price:

## Description

- Designed as an economical space saving unit.
- All stainless steel construction of the entire work area and all exterior closure panels.
- Comes with all required features for any grossing procedure.
- Dissecting area rinse to provide a constant flow of water to work area.
- Dissecting area is sloped toward sink basin for rapid and positive draining.
- Wheel chair accessible.