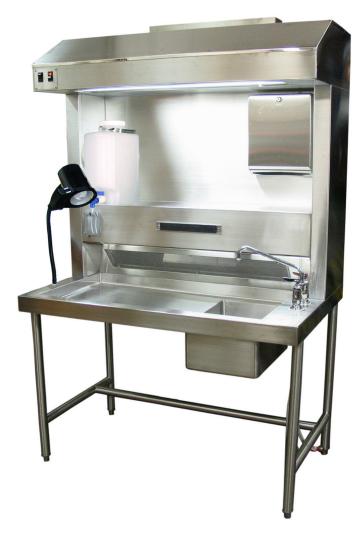

## **Pathology Workstation**

Rating: Not Rated Yet **Price:** Variant price modifier: Base price with tax: Price with discount: Salesprice with discount: Sales price: Sales price without tax: Discount:

Tax amount:

Ask a question about this product

Manufacturer:

Description

- Countertop pathology workstation with large sink basin. Larger basin allows unit to be equipped with an optional disposal unit.
- All necessary fixtures and accessories to perform routine grossing procedures.
- All stainless steel construction of the entire work area and all exterior closure panels.