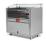

## **LUX BITOLA® Multi Cooking Station (Hoodles)**

Rating: Not Rated Yet

Price:

Variant price modifier:

Base price with tax:

Price with discount:

Salesprice with discount:

Sales price:

## Description

- 15Kw-380 V total power.
- Smokeless and odorless filter system ozon technology without using exhaust hood.
- Digital adjustable air absorption power.
- Just environment air cleaning with one button.
- Inside residual current device.
- Digital control panel.
- Detachable grease cup.
- Easy cleaning.
- Stainless steel body.