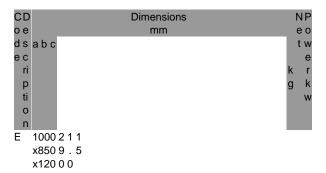

## **LUX BITOLA® Multi Cooking Station (Hoodles)**





Rating: Not Rated Yet

Price:

Variant price modifier:

Base price with tax:

Price with discount:

Salesprice with discount:

Sales price:

Sales price without tax:

Discount:

Tax amount:

Ask a question about this product

## Description

- 15Kw-380 V total power.
- Smokeless and odorless filter system ozon technology without using exhaust hood.
- Digital adjustable air absorption power.
- Just environment air cleaning with one button.
- Inside residual current device.
- Digital control panel.
- Detachable grease cup.
- Easy cleaning.
- Stainless steel body.



1 / 2

E 1400 3 1 1 x850 4 . 5 x120 5 4 0

0 2

## Reviews

There are yet no reviews for this product.