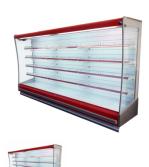

## Description

- PVC coated shelves & back panels - 50 mm thickness polyurethane foam - Instalation advantages for freon outlet - Instalation advantages for Defrost water - More S-sifon plastic drains - More poliurethane insulation on the front fasade - Transport advantage with 758mm width and 2050mm height