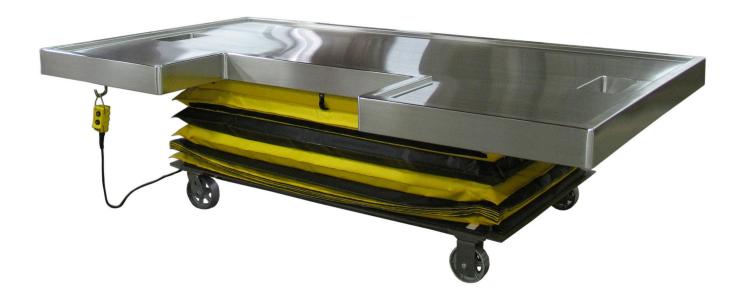

## Description

• U-shaped, mobile table is designed for use as a large animal necropsy table. It features all heavy gauge stainless steel construction. The tabletop and inner frame support are attached to an electrically powered hydraulic scissor lift. Inner frame support is fabricated from heavy gauge stainless steel tubing.