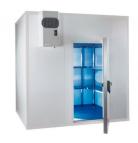

## Description

Renewed in their aesthetics and technologically improved. These mini cold rooms are coming in different sizes and fitted with wall type monoblock condensing unit. The internal space is fully useable, upon request it can be fitted with shelving, ceiling steel frames or hanging wall bars. Large windows also available for a direct sale to customers.