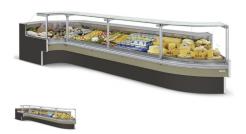

## Description

Serve over counter with straight lift-up opening glazing with upper glass shelf, suitable for the display and sell of dairy products, delicatessen, cheese, meat and gastronomy. Milos, elegant and stylish, presents a perfect quality-price balance and offers optimum functional solutions and an excellent presentation of products. Available both Remote and Plug-in versions.