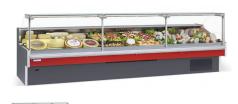

## Description

Serve over counter with straight lift-up opening glazing with upper glass shelf, suitable for the display and sell of dairy products, delicatessen, cheese, meat and gastronomy. Milos, elegant and stylish, presents a perfect quality-price balance and offers optimum functional solutions and an excellent presentation of products. Also available Remote version.