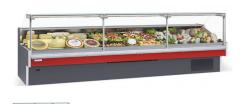

## Description

Serve over counter with straight lift-up opening glazing with upper glass shelf, suitable for the display and sell of dairy products, delicatessen, cheese, meat and gastronomy. Milos, elegant and stylish, presents a perfect quality-price balance and offers optimum functional solutions and an excellent presentation of products. Also available Remote version.