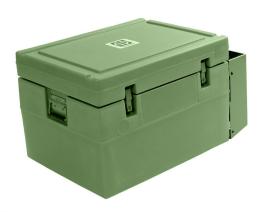

## **Additional Information**

Active External dimensions (H x W x D) (mm)
Inside dimensions (HxWxD) (mm) 500x550x470 240x495x335 Net weight (kg) Gross weight (kg) 29 44 Shipping weight (kg) 36 Internal gross volume (I) 43 Shipping volume (m³) 0.268 Storage capacity blood bags (500 ml) Insulation thickness (mm) 30 110