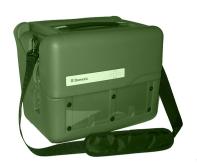

## **Military Blood Transport Box RCB 4**

Rating: Not Rated Yet

Price:

Variant price modifier:

Base price with tax:

Price with discount:

Salesprice with discount:

Sales price:

## **Additional Information**

 Cooling
 Passive

 External dimensions (H x W x D) (mm)
 301x363x287

 Inside dimensions (HxWxD) (mm)
 186x260x156

 Internal compartment dimensions (mm)
 130x240x90

 Net weight (kg)
 3.1

 Gross weight (kg)
 7.4

 Internal gross volume (I)
 8

 Cold life +32°C (h)
 46

 Insulation thickness (mm)
 25